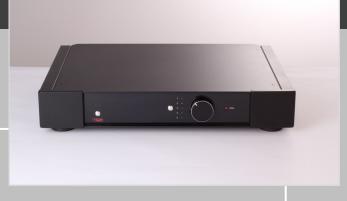

We are very proud to announce the latest product from Rega Research. The Elex-R is a sublime blend of the Brio-R design with the power circuits and advanced phono stage of the Elicit-R. Rega's engineers have achieved the perfect balance of power, control and dynamics, delivering a performance that always puts the music first. You will find plenty of connectivity options allowing complete flexibility and integration within the rest of the Rega range.

## Kev features

- Rega custom full width case with improved heat dissipation.
- Combined feedback & passive volume control pre-amp.
- 90 watts per channel into  $6\Omega$  / 72 watts into  $8\Omega$ .
- High specification integrated phono stage.
- New multi-lingual user manual.

- Enhanced power supplies for the driver stage.
- Hybrid of the Brio-R and Elicit-R designs.
- Dedicated mini remote handset included.
- Pre-amp out / Record out / 4 line inputs.
- New custom transformer.