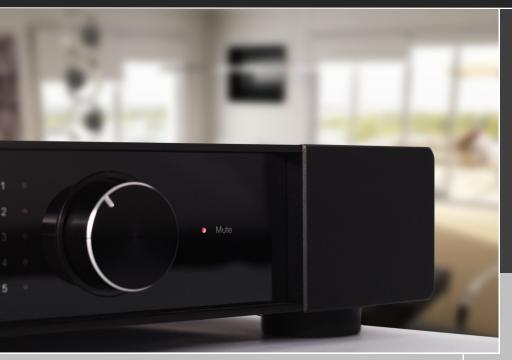

We are very proud to announce the latest product from Rega Research. The Elex-R is a sublime blend of the Brio-R design with the power circuits and advanced phono stage of the Elicit-R. Rega's engineers have achieved the perfect balance of power, control and dynamics, delivering a performance that always puts the music first. You will find plenty of connectivity options allowing complete flexibility and integration within the rest of the Rega range.

## Kev features

- Rega custom full width case with improved heat dissipation.
- Combined feedback & passive volume control pre-amp.
- 90 watts per channel into  $6\Omega$  / 72 watts into  $8\Omega$ .
- High specification integrated phono stage.
- New multi-lingual user manual.

- Enhanced power supplies for the driver stage.
- Hybrid of the Brio-R and Elicit-R designs.
- Dedicated mini remote handset included.
- Pre-amp out / Record out / 4 line inputs.
- New custom transformer.