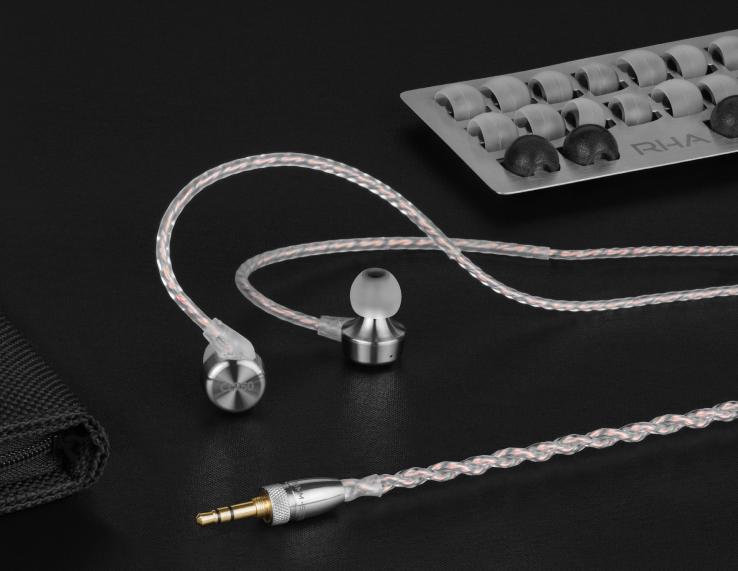

### Precision in-ear headphone with ultra-wideband transducer for use with amplifiers

- A CL Dynamic wideband transducer, precision engineered for high purity sound reproduction.
- B Transducer housings in an Aerophonic<sup>™</sup> design transmit sound waves in phase.
- **C** Stainless steel housings deliver distortion-free audio at all volumes.
- **D** Braided OFC cable with channel insulation for clear signal transmission.
- E 11 pairs of ear tips including Comply™ Foam, clothing clip and protector case included.
- **F** Flexible over-ear hooks for secure, comfortable fit and effective noise isolation.

### Sound signature

The CL Dynamic ultra-wideband transducer delivers control, accuracy and high purity sound reproduction over an extended frequency range.

Precision engineered for high-resolution audio performance, the CL750 is designer for headphone amplifiers or high powered DAPs and smartphones.