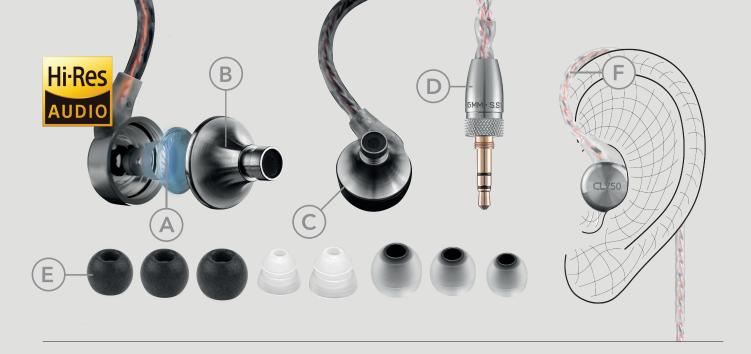

### Precision in-ear headphone with ultra-wideband transducer for use with amplifiers

- A CL Dynamic wideband transducer, precision engineered for high purity sound reproduction.
- B Transducer housings in an Aerophonic<sup>™</sup> design transmit sound waves in phase.
- **C** Stainless steel housings deliver distortion-free audio at all volumes.
- **D** Braided OFC cable with channel insulation for clear signal transmission.
- E 11 pairs of ear tips including Comply™ Foam, clothing clip and protector case included.
- **F** Flexible over-ear hooks for secure, comfortable fit and effective noise isolation.