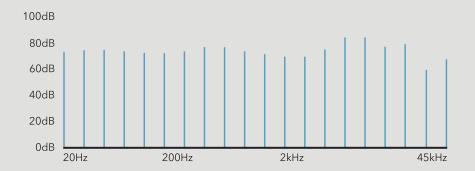

### Sound signature

The CL Dynamic ultra-wideband transducer delivers control, accuracy and high purity sound reproduction over an extended frequency range.

Precision engineered for high-resolution audio performance, the CL750 is designer for headphone amplifiers or high powered DAPs and smartphones.

#### Packaging

Height: 200mm Width: 150mm Depth: 70mm

| Transducer      | CL Dynamic         |
|-----------------|--------------------|
| Frequency Range | 16 – 45,000Hz      |
| Impedance       | 150 ohms           |
| Sensitivity     | 89dB               |
| Cable           | 1.35m, braided OFC |
| Weight          | 35g                |