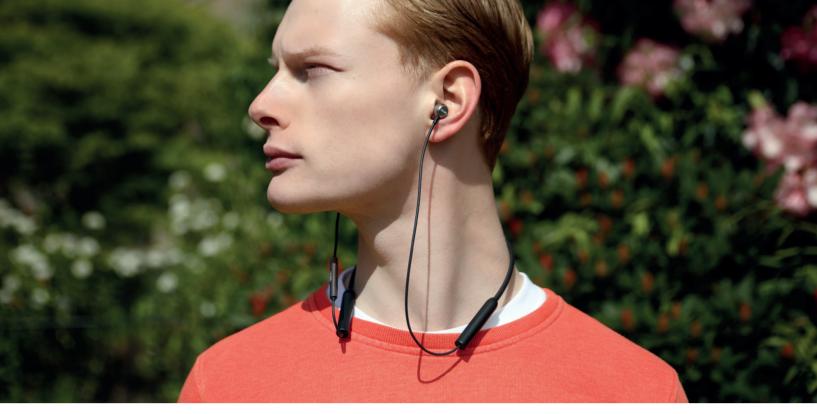

## Bluetooth in-ear headphone in durable aluminium

Built to withstand the rigours of an exciting and varied lifestyle, the MA390 Wireless combines effortless style and high-fidelity audio with 8 hours battery and IPX4 moisture protection.

- 8 hour playback time for listening throughout the day
- Splash and sweatproof to IPX4 rating; ideal for outdoor and active use
- Bluetooth streaming with high fidelity aptX<sup>™</sup> and AAC compatibility
- Noise isolating and comfortable design in durable, lightweight aluminium

- Universal remote and microphone for full device control; compatible with Siri and Google Assistant
- Flexible, lightweight silicone neckband with USB type C charging and battery indicator
- Supplied with a range of dual density silicone ear tips, carry pouch and sports clip
- Protected by RHA's signature three year manufacturer's warranty