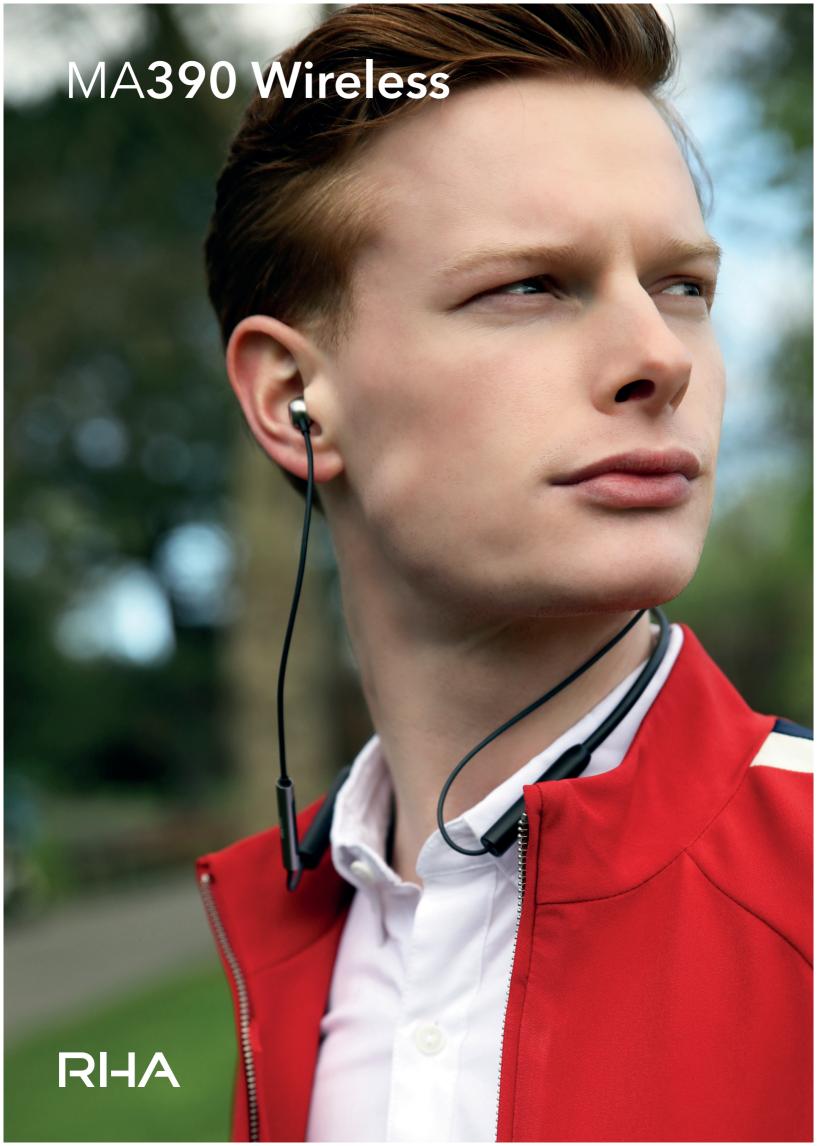

## Bluetooth in-ear headphone in durable aluminium

Built to withstand the rigours of an exciting and varied lifestyle, the MA390 Wireless combines effortless style and high-fidelity audio with 8 hours battery and IPX4 moisture protection.

- 8 hour playback time for listening throughout the day
- Splash and sweatproof to IPX4 rating; ideal for outdoor and active use
- Bluetooth streaming with high fidelity aptX<sup>™</sup> and AAC compatibility
- Noise isolating and comfortable design in durable, lightweight aluminium

- Universal remote and microphone for full device control; compatible with Siri and Google Assistant
- Flexible, lightweight silicone neckband with USB type C charging and battery indicator
- Supplied with a range of dual density silicone ear tips, carry pouch and sports clip
- Protected by RHA's signature three year manufacturer's warranty