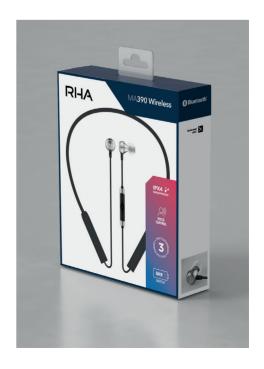

## **Packaging**

Height: 190mm Width:150mm

Depth: 40mm

Model No: MA390 Wireless

SKU No: 602010

EAN No: 5060212271686