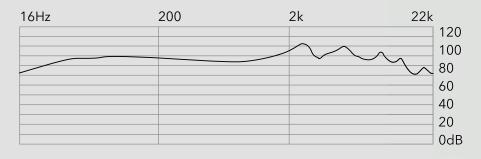

## **Sound signature**

Using RHA's pioneering DualCoil™ dynamic driver technology, the T20i Black delivers refined, accurate, high resolution audio with customisation via a tuning filter system.

| Drivers         | DualCoil™ dynamic    |
|-----------------|----------------------|
| Frequency range | 16-40,000Hz          |
| Impedance       | 16ohm                |
| Sensitivity     | 90dB                 |
| Rated/max power | 2/5mW                |
| Weight          | 41g                  |
| Cable           | 1.35m, multicore OFC |
| Connections     | 3.5mm, gold plated   |