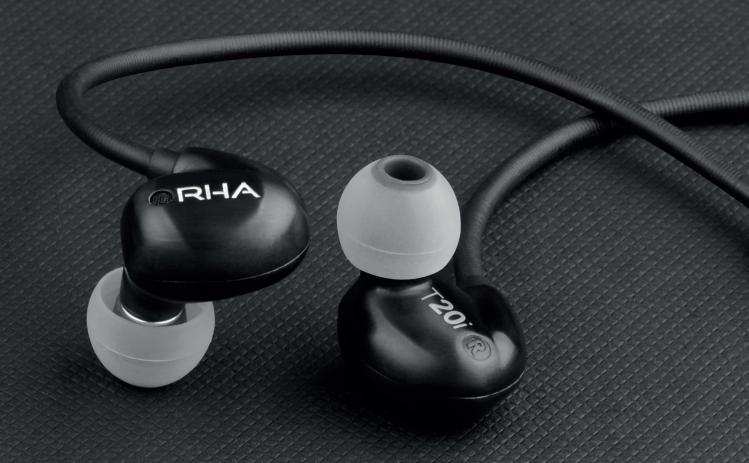

## T20i High-fidelity in-ear headphone

RIA SOUND. ENGINEERED.

## High fidelity, noise isolating DualCoil™ in-ear headphone with remote and microphone

- A Revolutionary DualCoil™ dynamic driver engineered to deliver refined, high resolution audio
- **B** Ergonomic, noise isolating design created using injection moulded stainless steel
- C Patent pending, mouldable over-ear hooks
- **D** Tuning filter system for sound signature customisation
- **E** 3-button remote and microphone for use with compatible Apple devices
- **F** 1.35m, high quality oxygen-free copper cable with reinforced gold plated connection