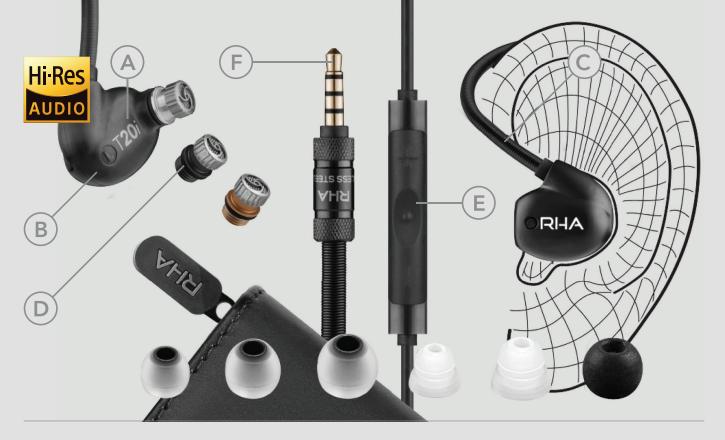

## High fidelity, noise isolating DualCoil™ in-ear headphone with remote and microphone

- A Revolutionary DualCoil™ dynamic driver engineered to deliver refined, high resolution audio
- **B** Ergonomic, noise isolating design created using injection moulded stainless steel
- C Patent pending, mouldable over-ear hooks
- **D** Tuning filter system for sound signature customisation
- **E** 3-button remote and microphone for use with compatible Apple devices
- **F** 1.35m, high quality oxygen-free copper cable with reinforced gold plated connection